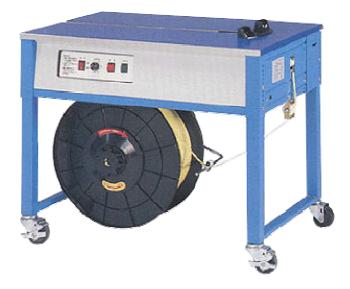

# **AP-16 Semi-Automatic Strapping Machine**

## FEATURES:

- Standard accessory, its advantage is stable quality, durable material, and easy maintenance.
- Special design-Control PP strap cooling time. It can make the PP strap to fasten well in any time.
- "Electricity-saving" device, the motor automatically stops running after 60 seconds pause to reduce the regular mechanical wear and to prolong the machine's life.
- The advanced P.C.B microchip circuit board control system, less malfunction and easy maintenance.
- Durable electro-magnetic clutch transmission means lesser mechanical wear and noise pollution.
- New heater plate design improves warm-up-time, weiding speed and increase work efficiency.
- Installing an auxiliary feed switch and cut switch at the control panel makes you operate more conveniently.