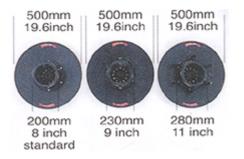

#### (For PW-616H only)

Standard dispenser inside dia. is 200mm. If need dia. 230 or 280mm, the inner plates

required.

Legs and dispensers are disassembled to save transportation costs. 3 units packed in one pallet. 126 units loaded in a 20' feet container.